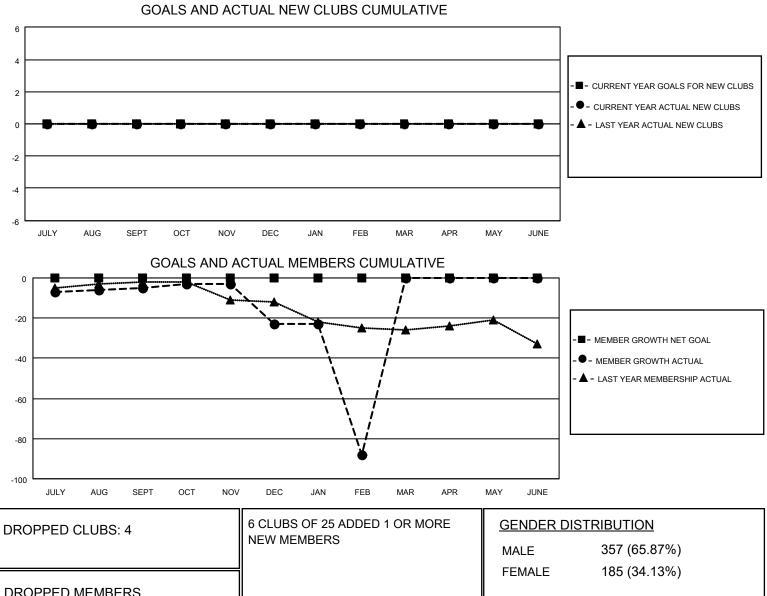

## LOCATION LOUISIANA

District 8 O

Results as of: 2/28/2021

| Clubs                 |               |           |               | Members               |                          |                         |                                                    |
|-----------------------|---------------|-----------|---------------|-----------------------|--------------------------|-------------------------|----------------------------------------------------|
| RESULTS FOR 2020-2021 |               |           |               | RESULTS FOR 2020-2021 |                          |                         |                                                    |
| QUARTER               | NEW CLUB GOAL | NEW CLUBS | DROPPED CLUBS | QUARTER ME            | EMBER GROWTH NET<br>GOAL | MEMBER GROWTH<br>ACTUAL | DROPPED<br>MEMBERS ACTUAL<br>(including transfers) |
| JULY/AUG/SEPT         | 0             | 0         | 0             | JULY/AUG/SEPT         | 0                        | 12                      | 16                                                 |
| OCT/NOV/DEC           | 0             | 0         | 0             | OCT/NOV/DEC           | 0                        | 8                       | 29                                                 |
| JAN/FEB/MAR           | 0             | 0         | 4             | JAN/FEB/MAR           | 0                        | 0                       | 65                                                 |
| APR/MAY/JUNE          | 0             | 0         | 0             | APR/MAY/JUNE          | 0                        | 0                       | 0                                                  |

|                 |     | t 0004 il isus Oluka lutamatisus I. All Biskta | Decembral                  |  |
|-----------------|-----|------------------------------------------------|----------------------------|--|
| TOTAL           | 105 |                                                |                            |  |
| OTHER           | 41  |                                                | FAMILY MEMBERS PAYING HALF |  |
| CLUB CANCELLED  | 59  | MEMBERSHIP DATA                                |                            |  |
| DECEASED        | 5   | CLICK HERE FOR CUMULATIVE                      | TOTAL FAMILY UNIT MEMBERS  |  |
| DROPPED MEMBERS |     |                                                |                            |  |